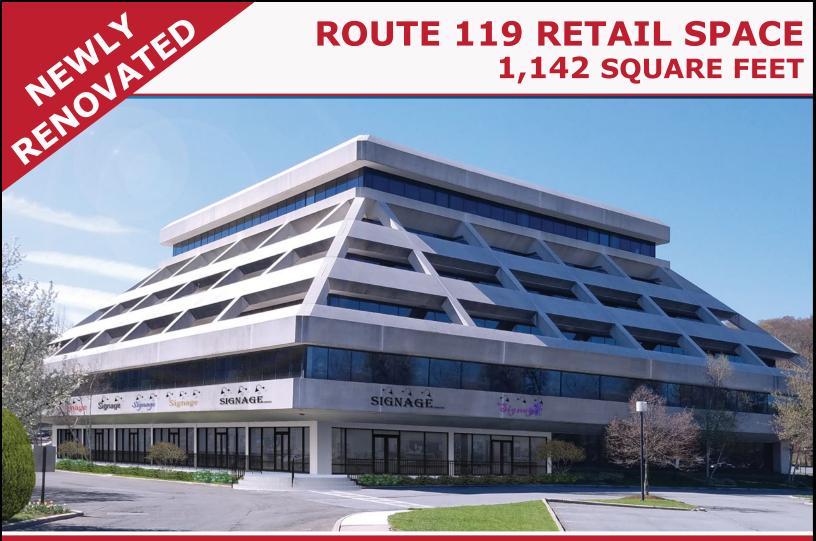

## **ROUTE 119 RETAIL SPACE** 1,142 SQUARE FEET

## 660 White Plains Road, Tarrytown, New York

## **PROPERTY FEATURES**

- GROUND FLOOR RETAIL GREAT VISIBILITY
- NEARLY 100% OCCUPIED BUILDING WITH MODERN FACADE
- DESIRABLE CENTRAL WESTCHESTER LOCATION
- 830 ON-SITE PARKING SPACES
- **IDEAL OPPORTUNITY FOR FOOD & SERVICE USES**
- CONVENIENT ACCESS TO THE GOV. MARIO M. CUOMO BRIDGE, I-287, I-87, AND THE SAW MILL RIVER & TACONIC STATE PARKWAYS
- HIGH DAYTIME TRAFFIC COUNTS EXCEEDING 55,000 VEHICLES PER DAY