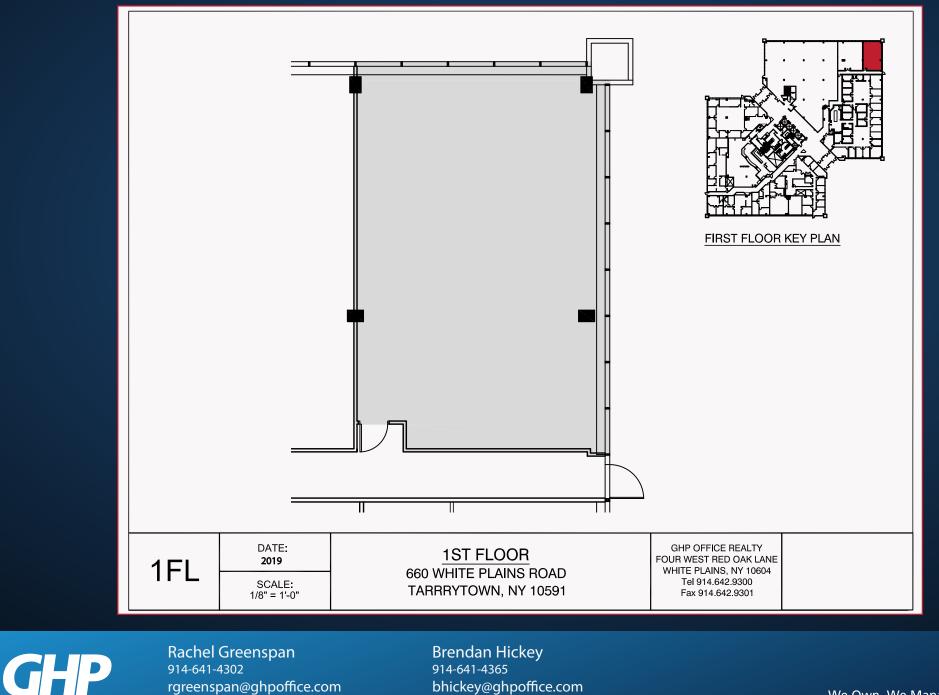

## **ROUTE 119 RETAIL SPACE** 1,142 SQUARE FEET



## 660 White Plains Road, Tarrytown, New York

## **PROPERTY FEATURES**

- GROUND FLOOR RETAIL GREAT VISIBILITY
- NEARLY 100% OCCUPIED BUILDING WITH MODERN FACADE
- DESIRABLE CENTRAL WESTCHESTER LOCATION
- 830 ON-SITE PARKING SPACES
- **IDEAL OPPORTUNITY FOR FOOD & SERVICE USES**
- CONVENIENT ACCESS TO THE GOV. MARIO M. CUOMO BRIDGE, I-287, I-87, AND THE SAW MILL RIVER & TACONIC STATE PARKWAYS
- HIGH DAYTIME TRAFFIC COUNTS EXCEEDING 55,000 VEHICLES PER DAY



**Rachel Greenspan** 914-641-4302 rgreenspan@ghpoffice.com **Brendan Hickey** 914-641-4365 bhickey@ghpoffice.com

We Own. We Manage. We Lease.

## AVAILABLE FLOOR PLAN 1,142 SQUARE FEET



We Own. We Manage. We Lease.